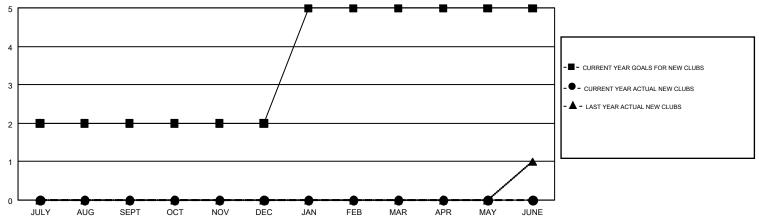

## GOALS AND ACTUAL NEW CLUBS CUMULATIVE

## GMT MONTHLY MEMBERSHIP PROGRESS REPORT

Results as of: 5/31/2018

Multiple District 21

WILLIAM PHILLIPI

**LOCATION: ARIZONA** GMT CA 1

| Clubs         |               |           |               | Members               |                           |                         |                                              |  |
|---------------|---------------|-----------|---------------|-----------------------|---------------------------|-------------------------|----------------------------------------------|--|
|               | RESULTS FOR   | 2017-2018 |               | RESULTS FOR 2017-2018 |                           |                         |                                              |  |
| QUARTER       | NEW CLUB GOAL | NEW CLUBS | DROPPED CLUBS | QUARTER               | MEMBER GROWTH NET<br>GOAL | MEMBER GROWTH<br>ACTUAL | DROPPED MEMBERS ACTUAL (including transfers) |  |
| JULY/AUG/SEPT | 2             | 0         | 2             | JULY/AUG/SEPT         | 78                        | 107                     | 150                                          |  |
| OCT/NOV/DEC   | 0             | 0         | 1             | OCT/NOV/DEC           | 45                        | 106                     | 144                                          |  |
| JAN/FEB/MAR   | 3             | 0         | 0             | JAN/FEB/MAR           | 115                       | 106                     | 117                                          |  |
| APR/MAY/JUNE  | 0             | 0         | 1             | APR/MAY/JUNE          | -49                       | 113                     | 118                                          |  |