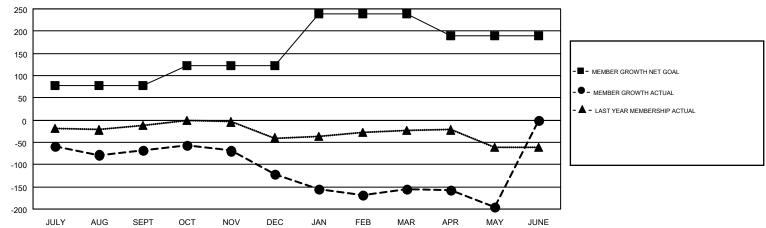

## GOALS AND ACTUAL MEMBERS CUMULATIVE

| DROPPED CLUBS: 4  DROPPED MEMBERS |           | 79 CLUBS OF 122 ADDED 1 OR MORE<br>NEW MEMBERS | GENDER DISTR  MALE  FEMALE | 1,705 (57.00%)<br>1,286 (43.00%) |     |
|-----------------------------------|-----------|------------------------------------------------|----------------------------|----------------------------------|-----|
| DECEASED                          | 54        | CHOK HERE FOR CHANN ATIVE                      | TOTAL FAMILY UNIT MEMBERS  |                                  | 846 |
| CLUB CANCELLED OTHER              | 13<br>461 | CLICK HERE FOR CUMULATIVE  MEMBERSHIP DATA     | FAMILY MEMBERS PAYING HALF |                                  | 440 |
| TOTAL                             | 528       |                                                | DUES                       |                                  |     |

## GMT MONTHLY MEMBERSHIP PROGRESS REPORT

Results as of: 5/31/2018

Multiple District 21

WILLIAM PHILLIPI

**LOCATION: ARIZONA** GMT CA 1

| Clubs         |               |           |               | Members               |                           |                         |                                              |  |
|---------------|---------------|-----------|---------------|-----------------------|---------------------------|-------------------------|----------------------------------------------|--|
|               | RESULTS FOR   | 2017-2018 |               | RESULTS FOR 2017-2018 |                           |                         |                                              |  |
| QUARTER       | NEW CLUB GOAL | NEW CLUBS | DROPPED CLUBS | QUARTER               | MEMBER GROWTH NET<br>GOAL | MEMBER GROWTH<br>ACTUAL | DROPPED MEMBERS ACTUAL (including transfers) |  |
| JULY/AUG/SEPT | 2             | 0         | 2             | JULY/AUG/SEPT         | 78                        | 107                     | 150                                          |  |
| OCT/NOV/DEC   | 0             | 0         | 1             | OCT/NOV/DEC           | 45                        | 106                     | 144                                          |  |
| JAN/FEB/MAR   | 3             | 0         | 0             | JAN/FEB/MAR           | 115                       | 106                     | 117                                          |  |
| APR/MAY/JUNE  | 0             | 0         | 1             | APR/MAY/JUNE          | -49                       | 113                     | 118                                          |  |